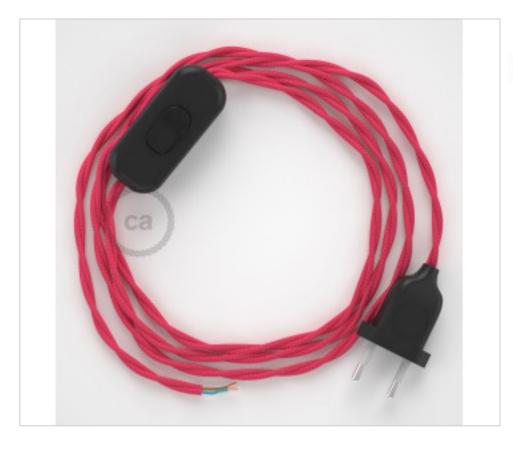

# Table Kit 1,8m Black cable Twisted Silk Fuchsia TM08

April 29th, 2024, 10:12

### **DESCRIPTION**

Connection with 2-pole European plug and hand switch for table lamp. 250V-2A. With 1.8 meters of 2x0.75mm2 cable with textile coating. 1 meter from plug to switch and 0.80 meters from switch to free end

### **NOTES**

1m. from plug to switch and 0.80m from switch to free end