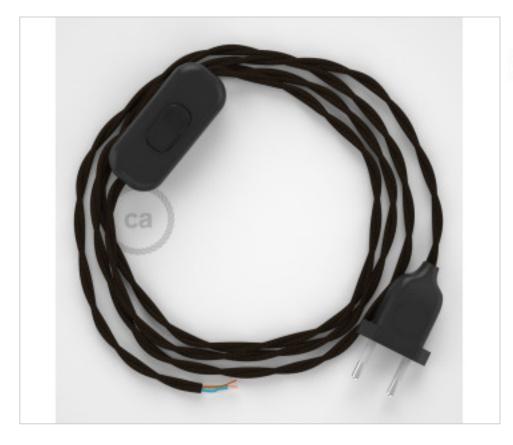

# Table Kit 1,8m Black cable Twisted Silk Brown TM13

April 29th, 2024, 13:06

## **DESCRIPTION**

Connection with 2-pole European plug and hand switch for table lamp. 250V-2A. With 1.8 meters of 2x0.75mm2 cable with textile coating. 1 meter from plug to switch and 0.80 meters from switch to free end

### CD35709

Table Kit 1,8m Black cable Twisted Silk Brown TM13

### **NOTES**

1m. from plug to switch and 0.80m from switch to free end