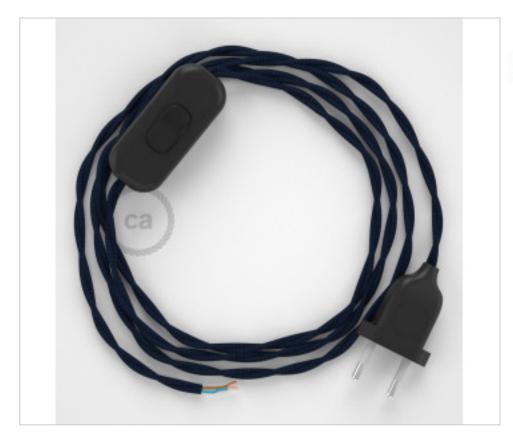

# Table Kit 1,8m Black cable Twisted Silk Blue Dark TM20

May 16th, 2024, 00:06

## **DESCRIPTION**

Connection with 2-pole European plug and hand switch for table lamp. 250V-2A. With 1.8 meters of 2x0.75mm2 cable with textile coating. 1 meter from plug to switch and 0.80 meters from switch to free end

## CDCABNTOTM20

Table Kit 1,8m Black cable Twisted Silk Blue Dark TM20

## **NOTES**

1m. from plug to switch and 0.80m from switch to free end