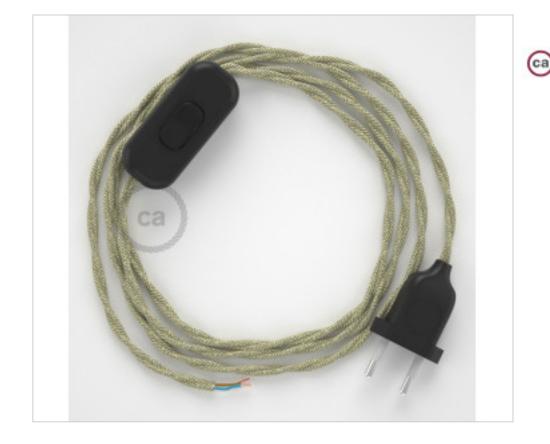

## DESCRIPTION

Connection with 2-pole European plug and hand switch for table lamp. 250V-2A. With 1.8 meters of 2x0.75mm2 cable with textile coating. 1 meter from plug to switch and 0.80 meters from switch to free end

### NOTES

1m. from plug to switch and 0.80m from switch to free end