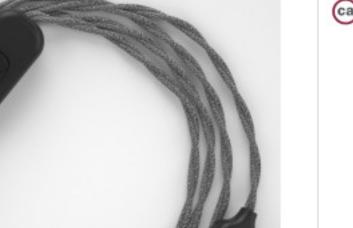

#### DESCRIPTION

Connection with 2-pole European plug and hand switch for table lamp. 250V-2A. With 1.8 meters of 2x0.75mm2 cable with textile coating. 1 meter from plug to switch and 0.80 meters from switch to free end

#### NOTES

1m. from plug to switch and 0.80m from switch to free end