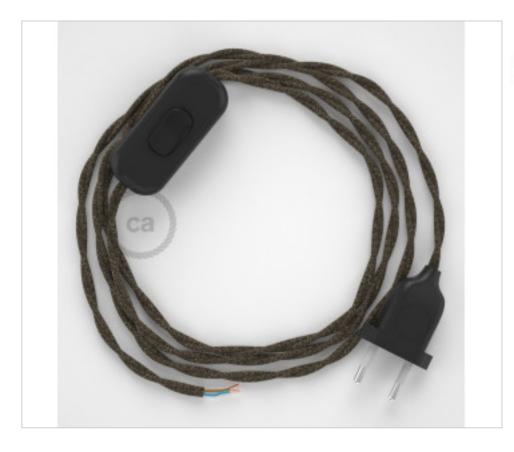

# Table Kit 1,8m Black cable Twisted Linen Brown TN04

April 27th, 2024, 18:37

### **DESCRIPTION**

Connection with 2-pole European plug and hand switch for table lamp. 250V-2A. With 1.8 meters of 2x0.75mm2 cable with textile coating. 1 meter from plug to switch and 0.80 meters from switch to free end

### **NOTES**

1m. from plug to switch and 0.80m from switch to free end