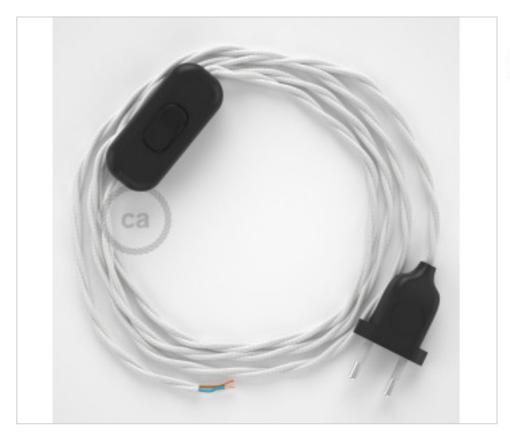

## **DESCRIPTION**

Connection with 2-pole European plug and hand switch for table lamp. 250V-2A. With 1.8 meters of 2x0.75mm2 cable with textile coating. 1 meter from plug to switch and 0.80 meters from switch to free end

## **NOTES**

1m. from plug to switch and 0.80m from switch to free end