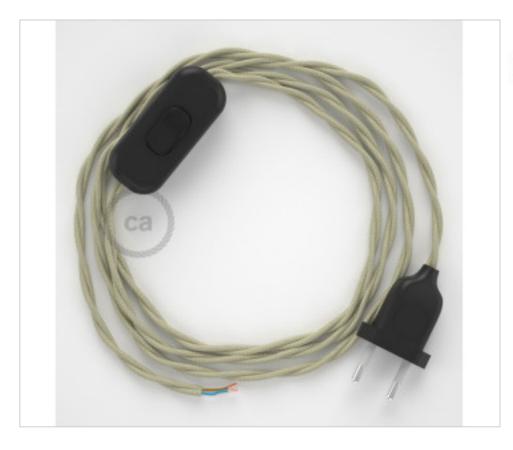

# Table Kit 1,8m Black cable Twisted Cotton Grey Dove TC43

May 05th, 2024, 17:18

## **DESCRIPTION**

Connection with 2-pole European plug and hand switch for table lamp. 250V-2A. With 1.8 meters of 2x0.75mm2 cable with textile coating. 1 meter from plug to switch and 0.80 meters from switch to free end

## **NOTES**

1m. from plug to switch and 0.80m from switch to free end