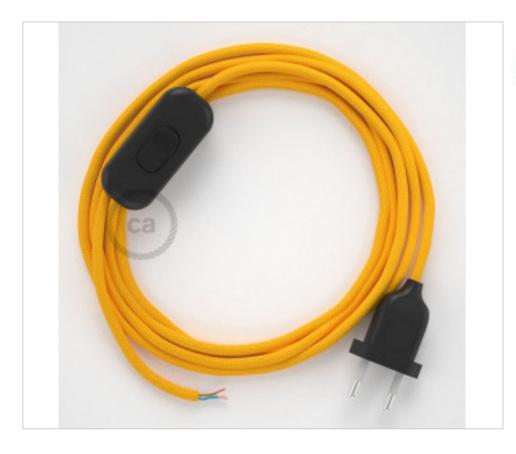

# Table Kit 1,8m Black cable Round Silk Yelow RM10

May 06th, 2024, 14:16

### **DESCRIPTION**

Connection with 2-pole European plug and hand switch for table lamp. 250V-2A. With 1.8 meters of 2x0.75mm2 cable with textile coating. 1 meter from plug to switch and 0.80 meters from switch to free end