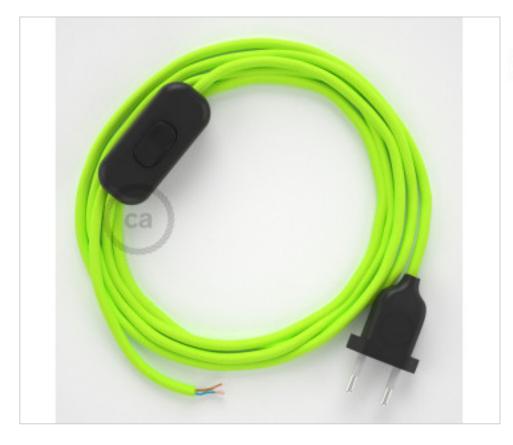

# Table Kit 1,8m Black cable Round Silk Yelow Flúo RF10

May 19th, 2024, 08:34

#### **DESCRIPTION**

Connection with 2-pole European plug and hand switch for table lamp. 250V-2A. With 1.8 meters of 2x0.75mm2 cable with textile coating. 1 meter from plug to switch and 0.80 meters from switch to free end

## **CDCABNTOGIF**

Table Kit 1,8m Black cable Round Silk Yelow Flúo RF10

### **NOTES**

1m. from plug to switch and 0.80m from switch to free end