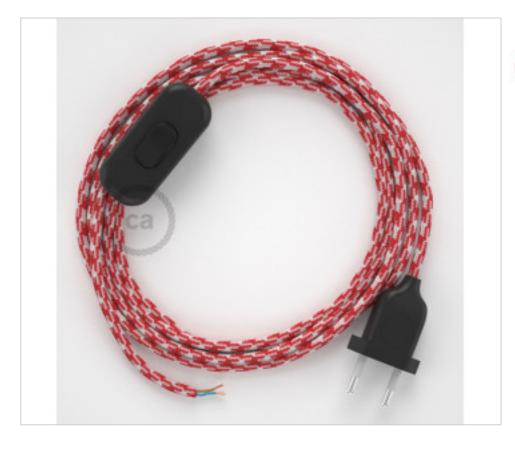

# Table Kit 1,8m Black cable Round Silk White-Red RP09

May 19th, 2024, 07:32

## **DESCRIPTION**

Connection with 2-pole European plug and hand switch for table lamp. 250V-2A. With 1.8 meters of 2x0.75mm2 cable with textile coating. 1 meter from plug to switch and 0.80 meters from switch to free end

### CDCABNTO207

Table Kit 1,8m Black cable Round Silk White-Red RP09

### **NOTES**

1m. from plug to switch and 0.80m from switch to free end