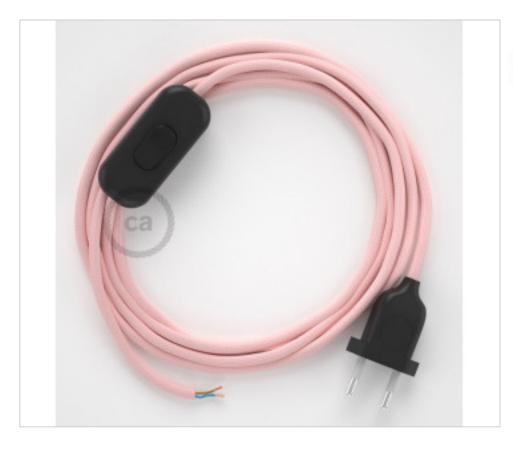

# Table Kit 1,8m Black cable Round Silk Rose RM16

May 19th, 2024, 07:03

### **DESCRIPTION**

Connection with 2-pole European plug and hand switch for table lamp. 250V-2A. With 1.8 meters of 2x0.75mm2 cable with textile coating. 1 meter from plug to switch and 0.80 meters from switch to free end

#### CDCABNTO070

Table Kit 1,8m Black cable Round Silk Rose RM16

#### **NOTES**

1m. from plug to switch and 0.80m from switch to free end