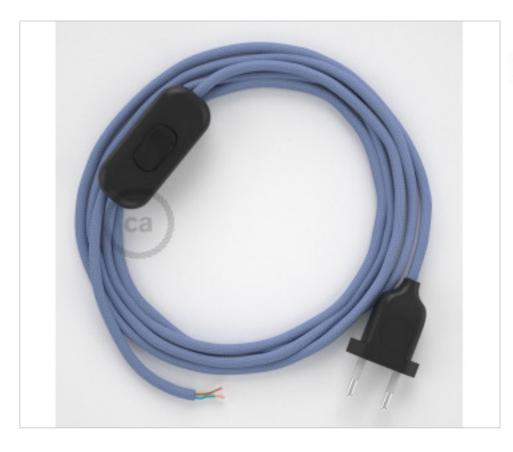

# Table Kit 1,8m Black cable Round Silk Lilac RM07

May 07th, 2024, 01:46

#### **DESCRIPTION**

Connection with 2-pole European plug and hand switch for table lamp. 250V-2A. With 1.8 meters of 2x0.75mm2 cable with textile coating. 1 meter from plug to switch and 0.80 meters from switch to free end

## CD35722

Table Kit 1,8m Black cable Round Silk Lilac RM07