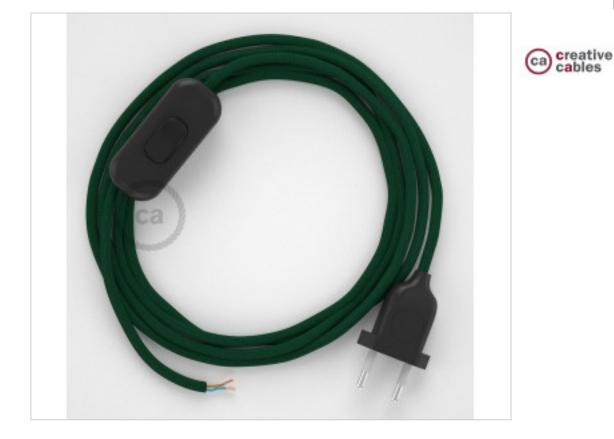

#### DESCRIPTION

Connection with 2-pole European plug and hand switch for table lamp. 250V-2A. With 1.8 meters of 2x0.75mm2 cable with textile coating. 1 meter from plug to switch and 0.80 meters from switch to free end

## NOTES

1m. from plug to switch and 0.80m from switch to free end