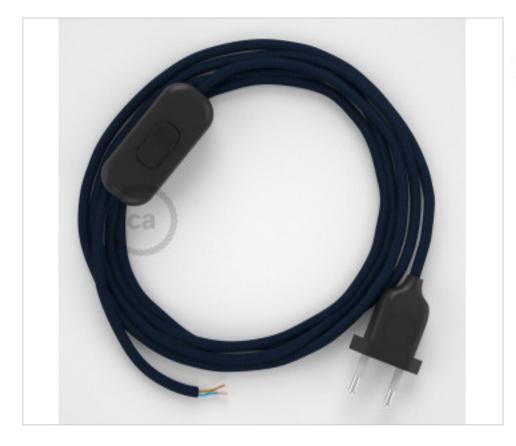

# Table Kit 1,8m Black cable Round Silk Blue Dark RM20

May 19th, 2024, 09:21

# **DESCRIPTION**

Connection with 2-pole European plug and hand switch for table lamp. 250V-2A. With 1.8 meters of 2x0.75mm2 cable with textile coating. 1 meter from plug to switch and 0.80 meters from switch to free end

# CDCABNTO075

Table Kit 1,8m Black cable Round Silk Blue Dark RM20