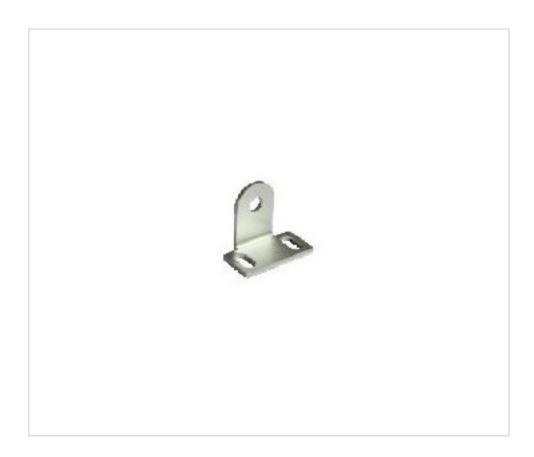

# Swivel side support for profiles high 15mm

April 28th, 2024, 18:08

## Swivel side support for profiles high 15mm

#### NOTES

Can be used with G504402 and with G504403

#### **OTHER FEATURES**

Length (mm): 25 Colour: Aluminium