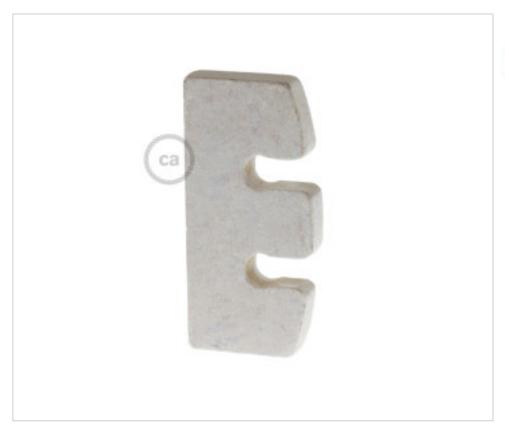

# Suspension Lamp Height Wood White

May 04th, 2024, 13:23

## Suspension Lamp Height Wood White

#### **NOTES**

Height adjuster for pendant lamp in painted wood. Made in Italy.

### **OTHER FEATURES**

Length (mm): 50

High (mm): 7,5

Width (mm): 24