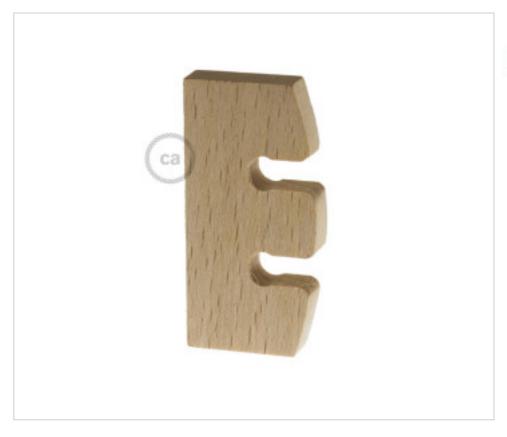

# Suspension Lamp Height Wood natural

May 04th, 2024, 10:30

## Suspension Lamp Height Wood natural

#### **NOTES**

Height adjuster for pendant lamp in painted wood. Made in Italy.

### **OTHER FEATURES**

Length (mm): 50

Width (mm): 24

High (mm): 7,5