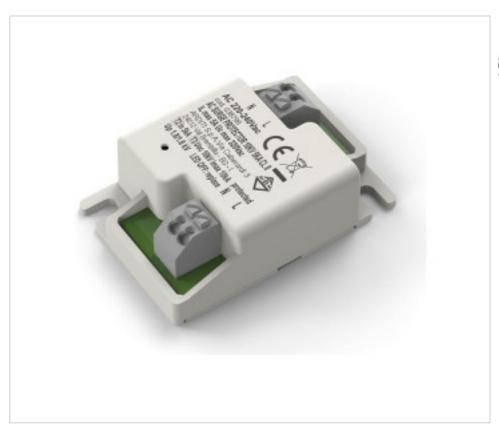

# Surge Protector 5KACL1-10KV

May 05th, 2024, 00:36

## **DESCRIPTION**

Protection device for lighting systems in class I. LED operating indicator. Network disconnection in case of end of life. According to IEC61643-11 and EN61643-11

### **OTHER FEATURES**

Length (mm): 60

High (mm): 19

Voltage In (Vac): 220~240

Critical Temperature (°C): 90

Width (mm): 40

Colour: White

Intensidad In (A): 5