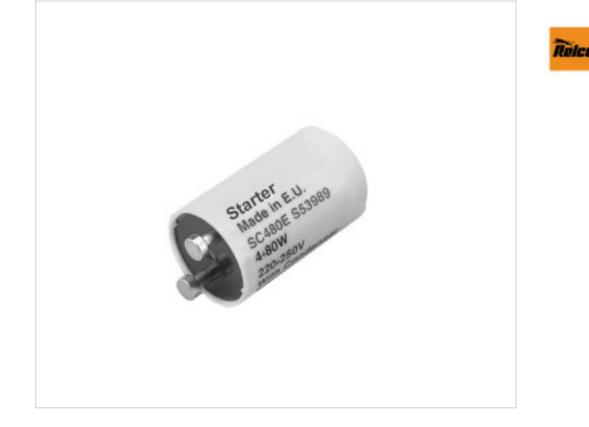

## Starter SC422-S53991

April 28th, 2024, 01:48

## A453991

Starter SC422-S53991

## **OTHER FEATURES**

High (mm): 35

Colour: White

Power (W): 4~22

Ingress Protection: IP20