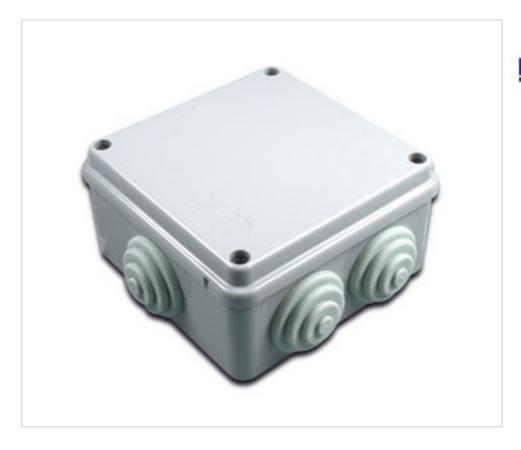

# Square junction box 6 cones 100x100x50mm

May 05th, 2024, 17:47

#### **DESCRIPTION**

6-cone IP56 waterproof 100x100 square surface box

# Square junction box 6 cones 100x100x50mm

#### **CERTIFICADOS**

Weight: 180 Grams Packging: Shrinkwrapped 5 Units

**NOTES** 

IP56. Surface box

#### **OTHER FEATURES**

Length (mm): 100 Width (mm): 100

High (mm): 50