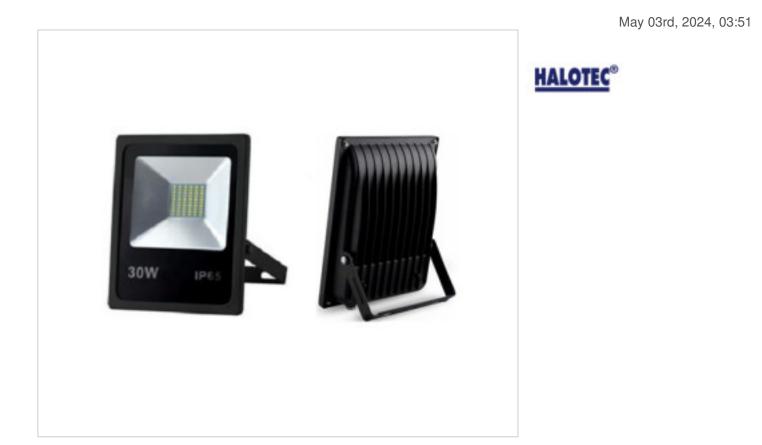

# Spotlight LED 30W 5000K black

#### SK09405

Spotlight LED 30W 5000K black

## **OTHER FEATURES**

Length (mm): 230 High (mm): 54 Voltage In (Vac): 85~265 Colour Temperature ( $^{\circ}$ K): 5000 Angle ( $^{\circ}$ ): 120 CRI ( $\geq$ ): 80 Ingress Protection: IP65 Width (mm): 190 Colour: Black Power (W): 30 Lumen: 2400 Energy efficiency: A - A++ Life (Hours): 50000 Power factor: 0.90