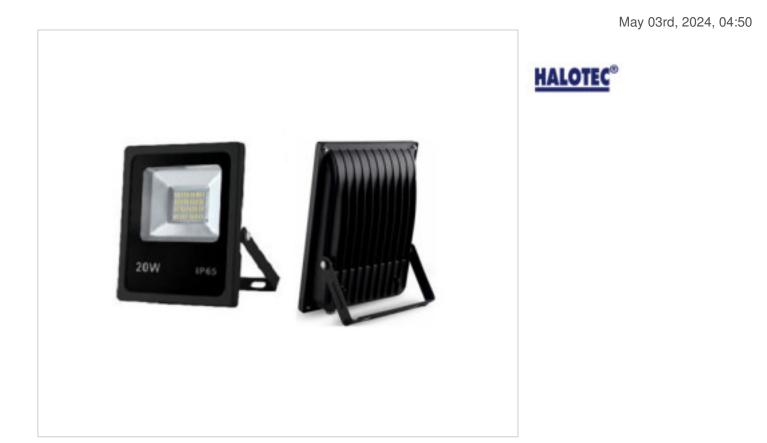

# Spotlight LED 20W 3000K black

#### SK09404

Spotlight LED 20W 3000K black

# **OTHER FEATURES**

Length (mm): 183 High (mm): 47 Voltage In (Vac): 85~265 Colour Temperature ( $^{\circ}$ K): 3000 Angle ( $^{\circ}$ ): 120 CRI ( $\geq$ ): 80 Ingress Protection: IP65 Width (mm): 155 Colour: Black Power (W): 20 Lumen: 1600 Energy efficiency: A - A++ Life (Hours): 50000 Power factor: 0.90