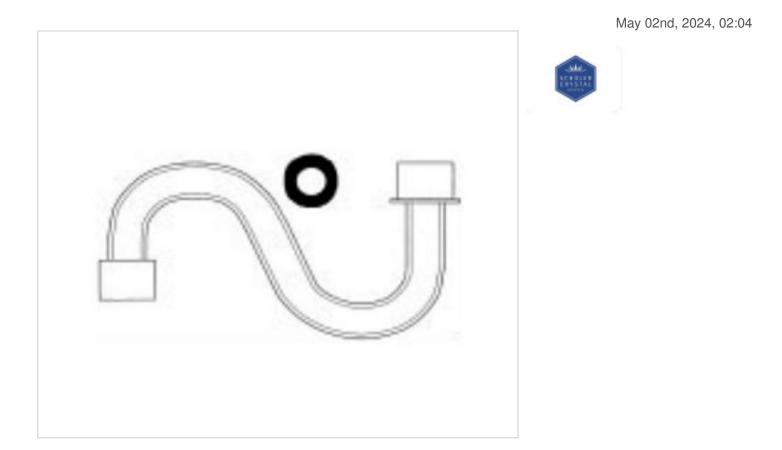

# Smooth arm 9881/400x19mm (16") gold cap

## Smooth arm 9881/400x19mm (16") gold cap

### **TECHNICAL SPECIFICATIONS**

Weight: 228 Grams

#### **OTHER FEATURES**

Length (mm): 400

Diameter (mm): 19