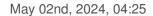

CRYSTAL FOR LAMPS > Scholer Crystal Austria > Schöler Accessories line Glass arms and ornaments

## Smooth arm 9881/400x19mm (16") chrome cap

## E188140

Length (mm): 400

Smooth arm 9881/400x19mm (16") chrome cap

| TECHNICAL SPECIFICATIONS |  |  |
|--------------------------|--|--|
| Weight: 228 Grams        |  |  |
| NOTES                    |  |  |
| With cap Chrome.         |  |  |
| OTHER FEATURES           |  |  |

Diameter (mm): 19