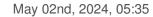

# Smooth arm 9881/250x19mm (10") chrome cap

# Smooth arm 9881/250x19mm (10") chrome cap

| TECHNICAL SPECIFICATIONS |                   |  |
|--------------------------|-------------------|--|
| Packging: Box 6 Units    |                   |  |
| NOTES                    |                   |  |
| With cap Chrome.         |                   |  |
| OTHER FEATURES           |                   |  |
| Length (mm): 250         | Diameter (mm): 19 |  |