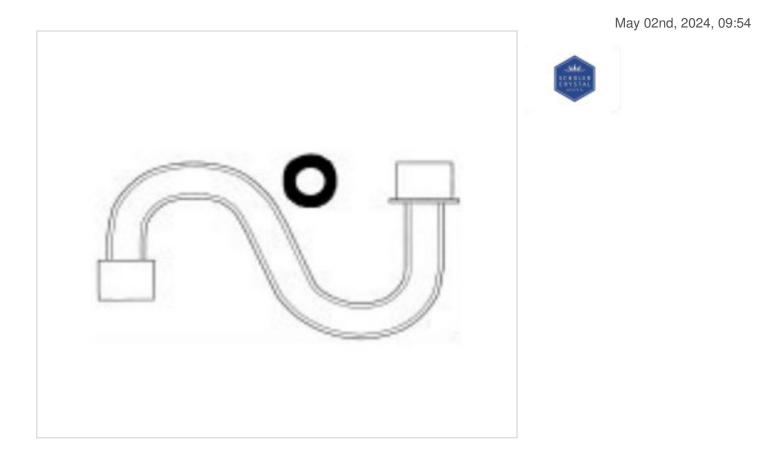

# Smooth arm 9881/200x19mm (8") chrome cap

#### NOTES

With cap Chrome.

## OTHER FEATURES

Length (mm): 200

Diameter (mm): 19