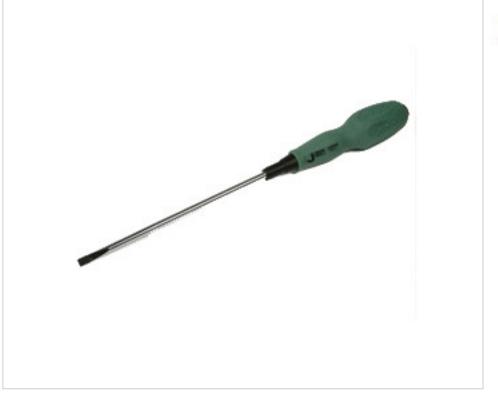

# Screwdriver Je ST6-150MM

April 29th, 2024, 12:08

# DESCRIPTION

Screwdriver of 150mm of flat tip of 6 mm. Chrome vanadium steel for professional use.

## SK07208

Screwdriver Je ST6-150MM

#### NOTES

Flat tipped width 6mm

#### **OTHER FEATURES**

Length (mm): 150