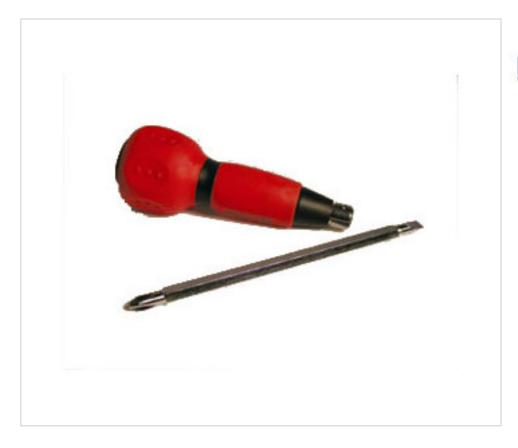

## Screwdriver double PH2 flat tip y phillips

April 28th, 2024, 07:58

#### **DESCRIPTION**

6mm flat tip double screwdriver and Philips 1.0 tip. Chrome vanadium steel for professional use.

# Screwdriver double PH2 flat tip y phillips

| TECHNICAL SPECIFICATIONS           |                         |  |
|------------------------------------|-------------------------|--|
| SYMBOLS                            |                         |  |
|                                    |                         |  |
| $\oplus \ominus$                   |                         |  |
|                                    |                         |  |
| Weight: 130 Grams                  | Packging: Hanger 1 Unit |  |
| NOTES                              |                         |  |
| Flat tip width 6mm and Philips 1.0 |                         |  |
| OTHER FEATURES                     |                         |  |
| Length (mm): 100                   | Diameter (mm): 6,35     |  |