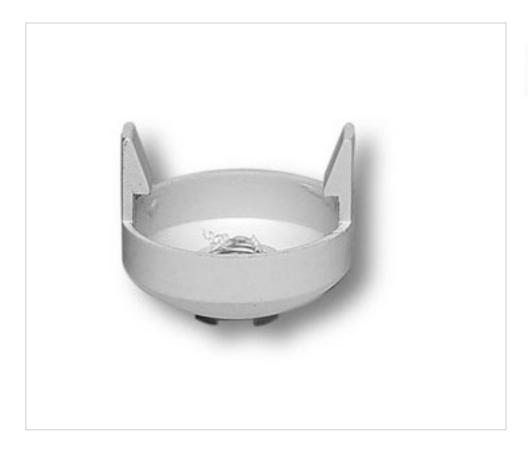

# Dome for A50 G24 Lampholder- anti-twist screw.

May 03rd, 2024, 03:08

### 920163Z

Dome for A50 G24 Lampholder- anti-twist screw.

### **NOTES**

Material PA66 25%Fiber glass T140º Fixing to lampholder by pressure,thread M10x1 anti-rotation screw

### **OTHER FEATURES**

High (mm): 15 Diameter (mm): 37

Colour: White Temperature (°C): 140