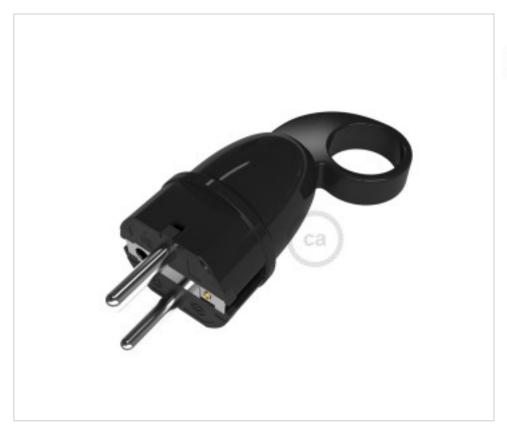

# Schuko Comfort plug with ring 16A 250V Black

April 29th, 2024, 11:53

### **DESCRIPTION**

Schuko plug in PC with extractor ring. It is mounted and dismounted with a single screw, simplifying wiring.

## CDST16A1NE

Schuko Comfort plug with ring 16A 250V Black

### **NOTES**

With extractor ring for easier connection and disconnection. Easy wiring and mounting with a single screw.