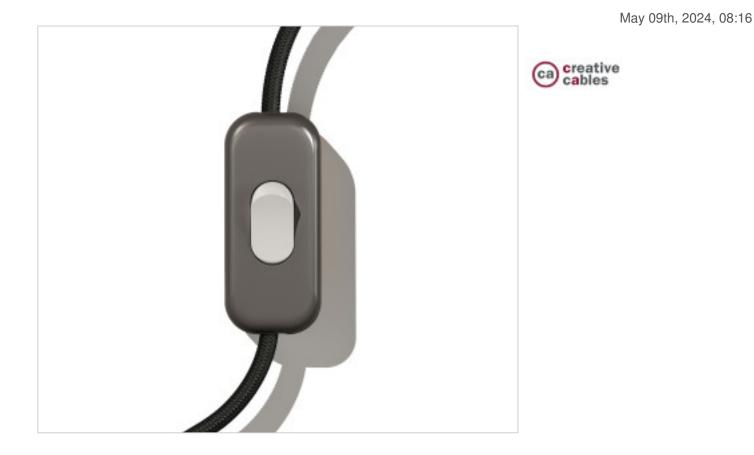

# Satin Titanium Unipolar Switch. Button: White

### CDINTRFMTISBIA

Satin Titanium Unipolar Switch. Button: White

### **OTHER FEATURES**

Length (mm): 60 High (mm): 15 Intensidad In (A): 2 Ingress Protection: IP20 Width (mm): 25 Voltage In (Vac): 250 Connection: Screw