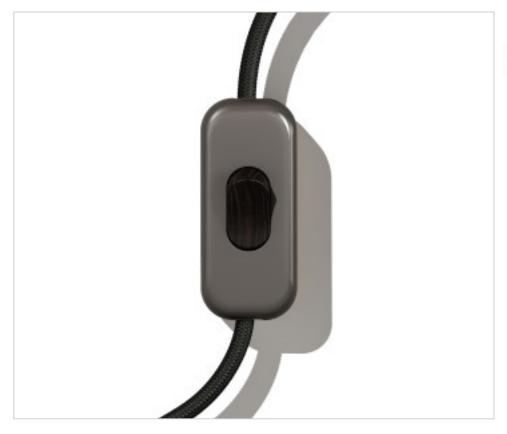

# Satin Titanium Unipolar Switch. Button: Wenge Effect

May 09th, 2024, 11:20

### **CDINTRFMTISLEG**

Satin Titanium Unipolar Switch. Button: Wenge Effect

### **OTHER FEATURES**

Length (mm): 60 Width (mm): 25

High (mm): 15 Voltage In (Vac): 250 Intensidad In (A): 2 Connection: Screw

Ingress Protection: IP20