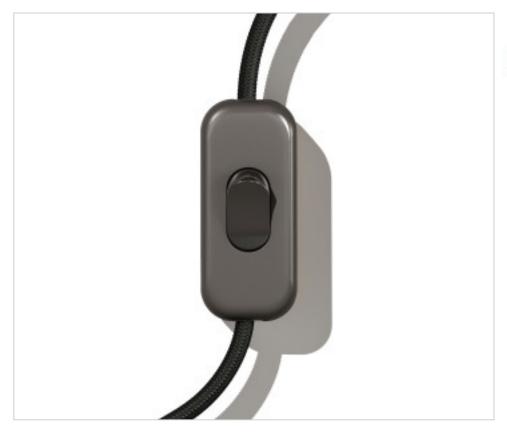

# Satin Titanium Unipolar Switch. Button: Black

May 20th, 2024, 07:35

### **CDINTRFMTISNER**

Satin Titanium Unipolar Switch. Button: Black

#### **OTHER FEATURES**

Length (mm): 60 Width (mm): 25

High (mm): 15 Voltage In (Vac): 250 Intensidad In (A): 2 Connection: Screw

Ingress Protection: IP20