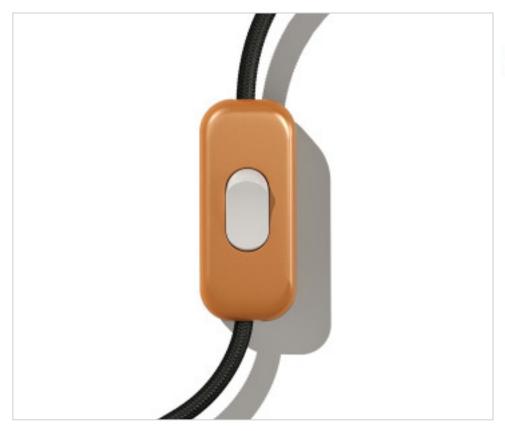

# Satin Copper Unipolar Switch. Button: White

May 09th, 2024, 16:14

### **CDINTRFMRASBIA**

Satin Copper Unipolar Switch. Button: White

### **OTHER FEATURES**

Length (mm): 60 Width (mm): 25

High (mm): 15 Voltage In (Vac): 250 Intensidad In (A): 2 Connection: Screw

Ingress Protection: IP20