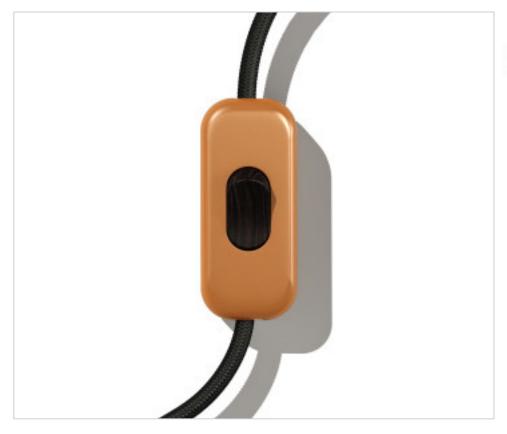

# Satin Copper Unipolar Switch. Button: Wenge Effect

May 09th, 2024, 15:20

### **CDINTRFMRASLEG**

Satin Copper Unipolar Switch. Button: Wenge Effect

### **OTHER FEATURES**

Length (mm): 60 Width (mm): 25

High (mm): 15 Voltage In (Vac): 250 Intensidad In (A): 2 Connection: Screw

Ingress Protection: IP20