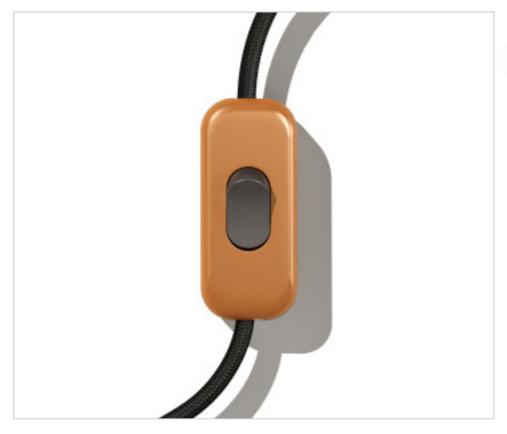

# Satin Copper Unipolar Switch. Button: Titanium

May 09th, 2024, 04:30

## **CDINTRFMRASTIS**

Satin Copper Unipolar Switch. Button: Titanium