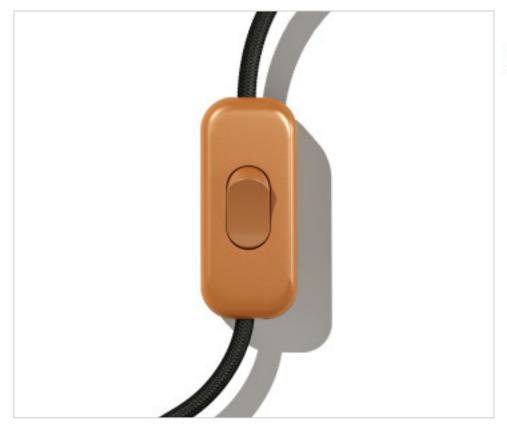

# Satin Copper Unipolar Switch. Button: Copper

May 09th, 2024, 17:54

## **CDINTRFMRASRAS**

Satin Copper Unipolar Switch. Button: Copper

## **OTHER FEATURES**

Length (mm): 60 Width (mm): 25

High (mm): 15 Voltage In (Vac): 250 Intensidad In (A): 2 Connection: Screw

Ingress Protection: IP20