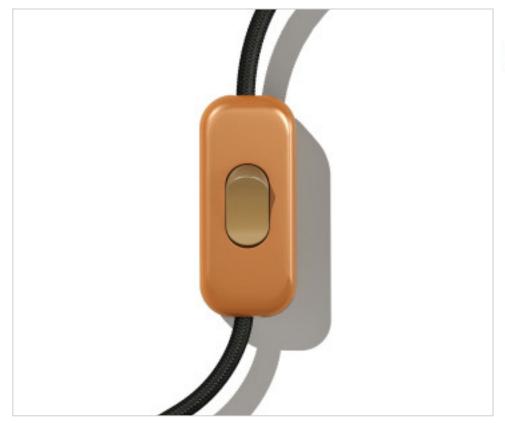

# Satin Copper Unipolar Switch. Button: Bronze

May 09th, 2024, 21:55

## **CDINTRFMRASOTS**

Satin Copper Unipolar Switch. Button: Bronze

## **OTHER FEATURES**

Length (mm): 60 Width (mm): 25

High (mm): 15 Voltage In (Vac): 250 Intensidad In (A): 2 Connection: Screw

Ingress Protection: IP20