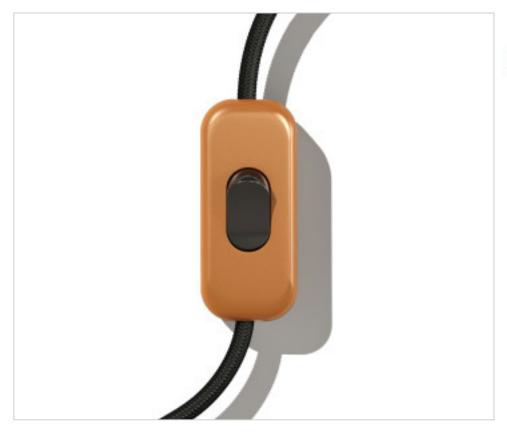

# Satin Copper Unipolar Switch. Button: Black

May 09th, 2024, 18:20

## **CDINTRFMRASNER**

Satin Copper Unipolar Switch. Button: Black