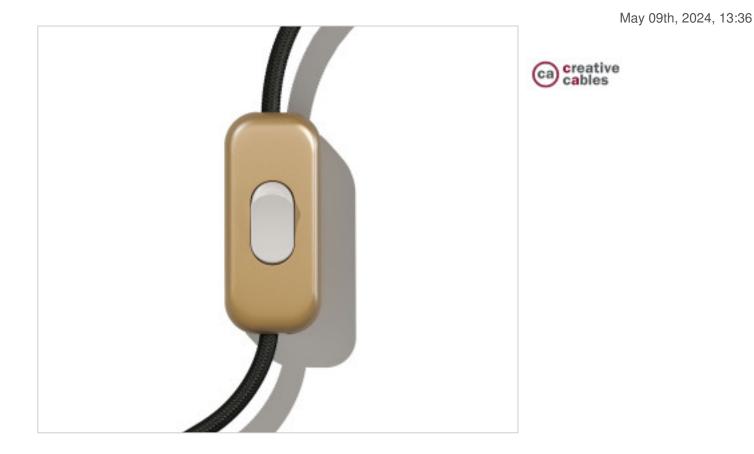

### Satin Bronze Unipolar Switch. Button: White

#### **CDINTRFMOTSBIA**

Satin Bronze Unipolar Switch. Button: White

#### **OTHER FEATURES**

Length (mm): 60 High (mm): 15 Intensidad In (A): 2 Ingress Protection: IP20 Width (mm): 25 Voltage In (Vac): 250 Connection: Screw