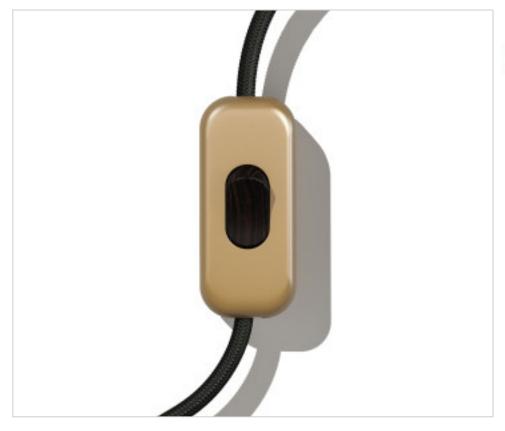

# Satin Bronze Unipolar Switch. Button: Wenge Effect

May 09th, 2024, 10:04

### **CDINTRFMOTSLEG**

Satin Bronze Unipolar Switch. Button: Wenge Effect