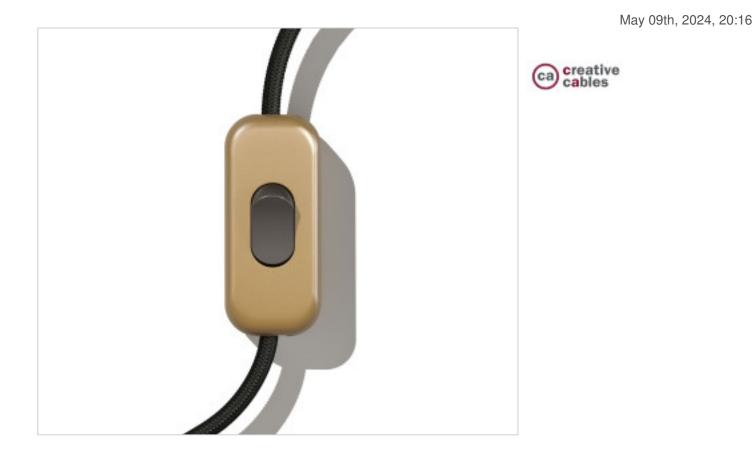

## Satin Bronze Unipolar Switch. Button: Titanium

## CDINTRFMOTSTIS

Satin Bronze Unipolar Switch. Button: Titanium