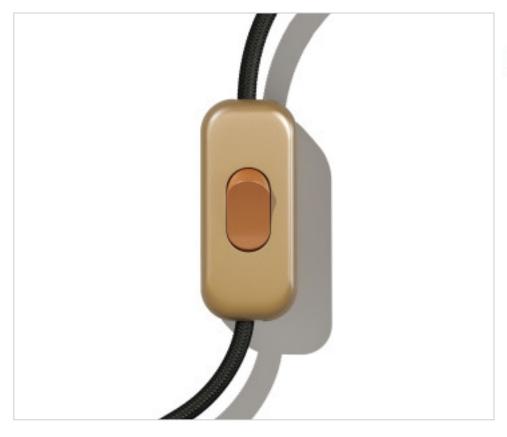

# Satin Bronze Unipolar Switch. Button: Copper

May 09th, 2024, 20:43

### **CDINTRFMOTSRAS**

Satin Bronze Unipolar Switch. Button: Copper

### **OTHER FEATURES**

Length (mm): 60 Width (mm): 25

High (mm): 15 Voltage In (Vac): 250 Intensidad In (A): 2 Connection: Screw

Ingress Protection: IP20