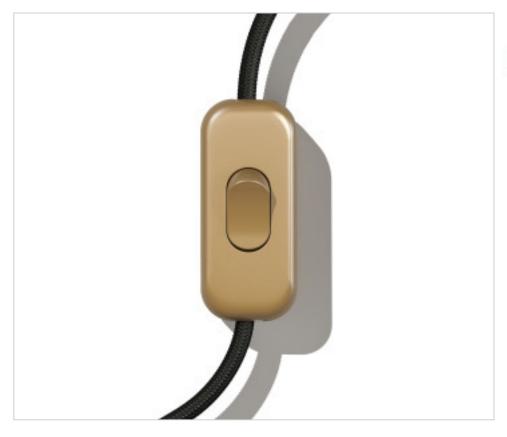

# Satin Bronze Unipolar Switch. Button: Bronze

May 09th, 2024, 11:04

### **CDINTRFMOTSOTS**

Satin Bronze Unipolar Switch. Button: Bronze

#### **OTHER FEATURES**

Length (mm): 60 Width (mm): 25

High (mm): 15 Voltage In (Vac): 250 Intensidad In (A): 2 Connection: Screw

Ingress Protection: IP20