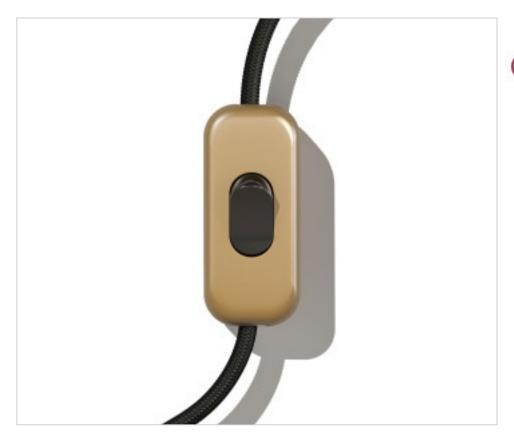

# Satin Bronze Unipolar Switch. Button:Black

May 09th, 2024, 04:59

### **CDINTRFMOTSNER**

Satin Bronze Unipolar Switch. Button:Black

### **OTHER FEATURES**

Length (mm): 60 Width (mm): 25

High (mm): 15 Voltage In (Vac): 250 Intensidad In (A): 2 Connection: Screw

Ingress Protection: IP20