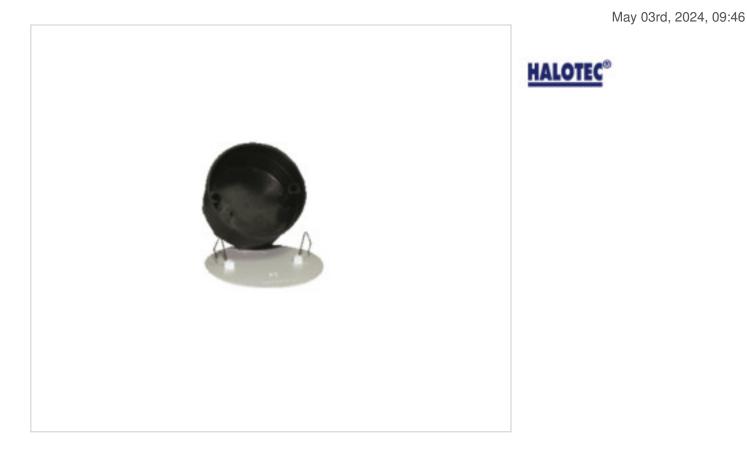

# Round junction box Cover with metal claws 80x40mm

### SK08929

Round junction box Cover with metal claws 80x40mm

#### **OTHER FEATURES**

High (mm): 40

Diameter (mm): 80