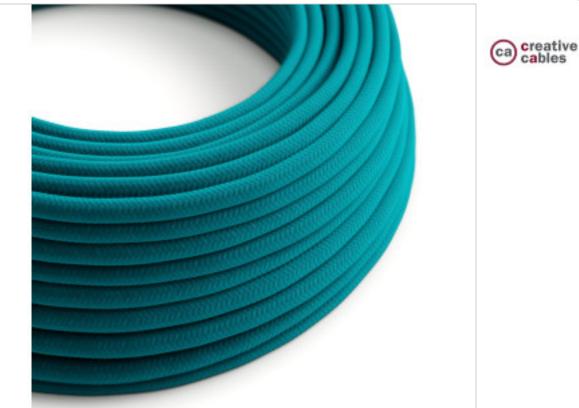

# Round Electric Cable covered by Cotton solid color fabric RC21 Cerulea

May 07th, 2024, 21:30

### DESCRIPTION

Round Electric Cable covered by Cotton solid color fabric RC21 Cerulean. N° of cores: 2x0.75

## CAXZ2RC21

Round Electric Cable covered by Cotton solid color fabric RC21 Cerulea