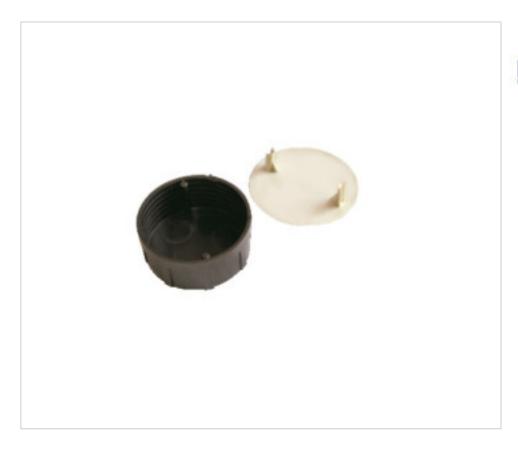

HALOTEC HARDWARE > Halotec Installation Material > Recessed conduit boxes JUNCTION BOX WITH PLASTIC CLAWS

# Round 90x40mm junction box with plastic claws

April 29th, 2024, 18:10

## **DESCRIPTION**

Made of thermoplastic material free of halogens. To embed in non-combustible walls, ceilings or floors

## Round 90x40mm junction box with plastic claws

#### **NOTES**

Enclosures for electrical accessories, whose voltage does not exceed 1000Vac or 1500Vdc, intended for indoor use in fixed domestic or similar installations. Free of halogens

## **OTHER FEATURES**

High (mm): 40 Diameter (mm): 90