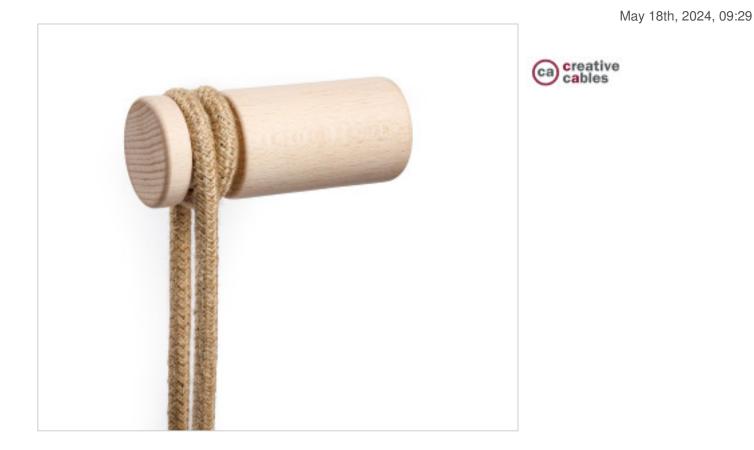

# Natural wood Role support for textile cable

## DESCRIPTION

Rolé, wooden wall mount cable tie for pendant lamp. Finish: Neutral. Includes screw and plug for fixing to the wall **PRICE** 

| Lot | P.V.P. excluding VAT |
|-----|----------------------|
| 1   | 6,70€                |
| 5   | 6,38€                |
| 10  | 6,08€                |
|     | 1<br>5               |

## CDKPASL01

Natural wood Role support for textile cable

### NOTES

Rolé kit, wooden cable grommets, wall fixing for pendant lamp. Finish: Neutral

#### **OTHER FEATURES**

High (mm): 100

Colour: Natural

Diameter (mm): 40